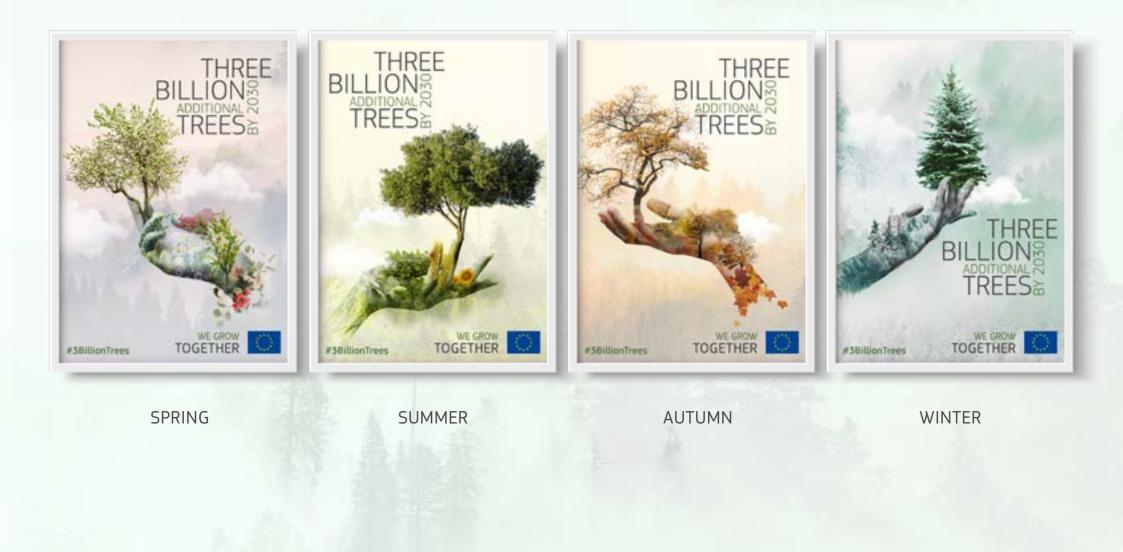

Plant and grow the right tree, in the right place and for the right purpose!

The different designs cover all four seasons (**spring**, **summer**, **autumn**, **winter**) and three planting areas: **forest**, **agroforestry** and **urban**.

Each visual consists of the human factor (a hand) and a tree growing together with it. It also includes the official campaign hashtag **#3BillionTrees**, the slogan with the EU emblem and the block-shaped title.

## **THEMATIC VISUALS** (SEASONS)