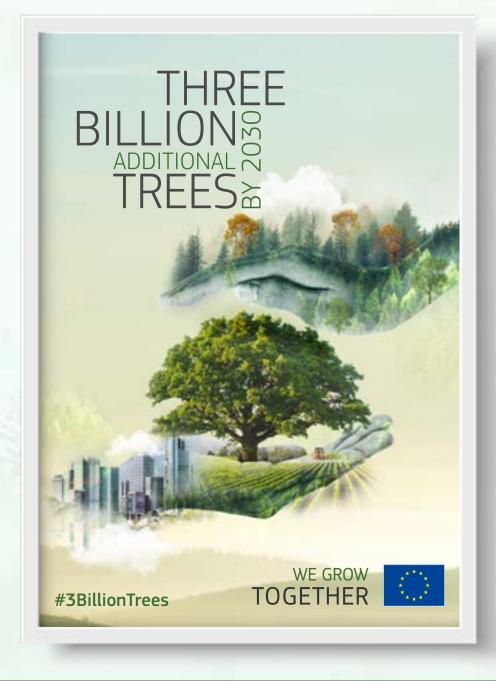

### **CAMPAIGN MAIN VISUAL**

Under the European Green Deal, the EU biodiversity strategy for 2030 commits to planting **at least 3 billion additional trees in the EU by 2030**, while fully respecting ecological principles.

Plant and grow the right tree, in the right place and for the right purpose!

The different designs cover all four seasons (**spring**, **summer**, **autumn**, **winter**) and three planting areas: **forest**, **agroforestry** and **urban**.

Each visual consists of the human factor (a hand) and a tree growing together with it. It also includes the official campaign hashtag **#3BillionTrees**, the slogan with the EU emblem and the block-shaped title.