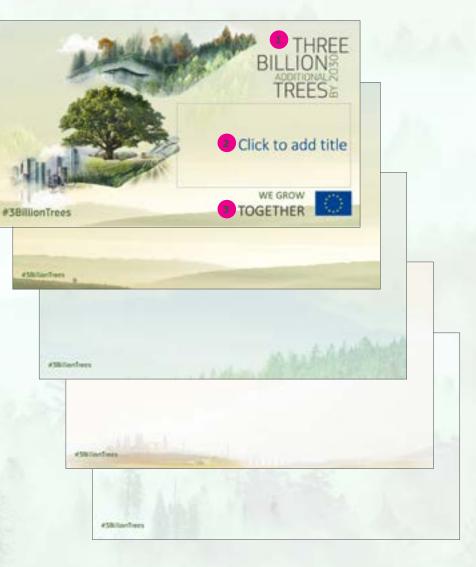

## EDITABLE SOCIAL MEDIA VISUAL TEMPLATES

For digital communication, use our editable social media visuals. Visuals in different formats for Facebook, Twitter, Instagram and LinkedIn are available in English. While the visual remains the same, text may change.

The editable social media visuals are available <u>here</u>. The titles in all languages are available <u>here</u>.

Insert your title. Click on the respective field to edit.

2 Insert the title in your language. Right click on the title. Select "replace image" and insert the corresponding png.

Click on the text to edit the campaign slogan according to your language. Maintain the font style.