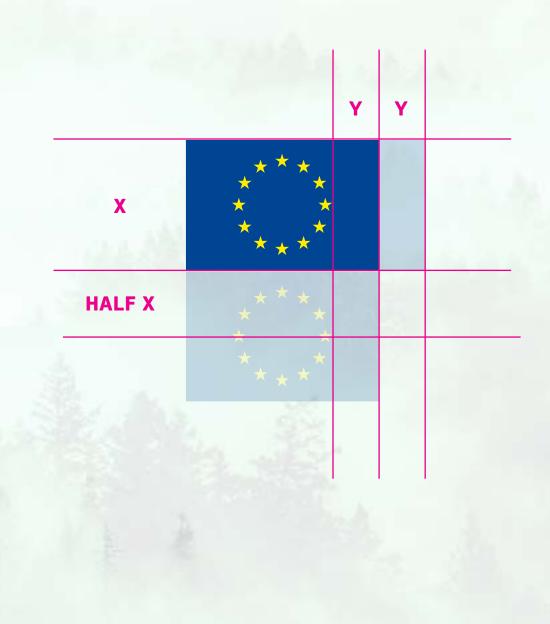

### **EU EMBLEM**

The EU emblem is used show that this is an EUwide campaign. It should always be prominently displayed. To ensure maximum visibility of the EU emblem, a minimum amount of space around the emblem must be kept free of any text. This space is determined by adding half an **X space** (height of the flag) at the bottom and a **Y space** (the distance from the edge of the star circle to the edge of the flag) on the right.

The colours of the EU emblem are **Pantone Reflex Blue** for the surface of the rectangle and **Pantone Yellow** for the stars.

For all materials, the emblem should always be positioned at the bottom right corner.