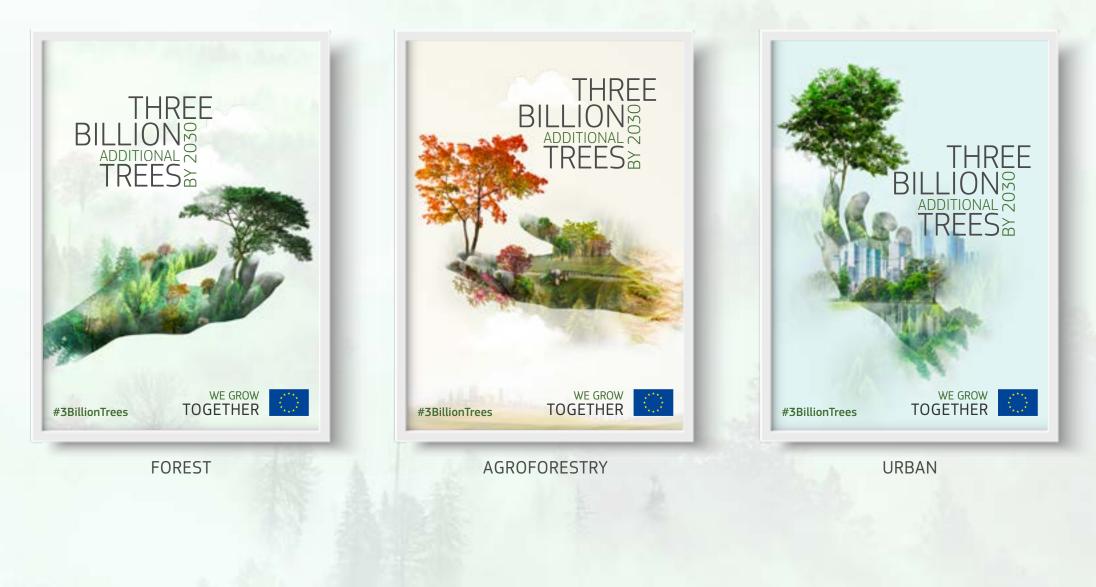

Plant and grow the right tree, in the right place and for the right purpose!

The different designs cover all four seasons (**spring**, **summer**, **autumn**, **winter**) and three planting areas: **forest**, **agroforestry** and **urban**.

Each visual consists of the human factor (a hand) and a tree growing together with it. It also includes the official campaign hashtag **#3BillionTrees**, the slogan with the EU emblem and the block-shaped title.

## **THEMATIC VISUALS** (PLANTING AREAS)