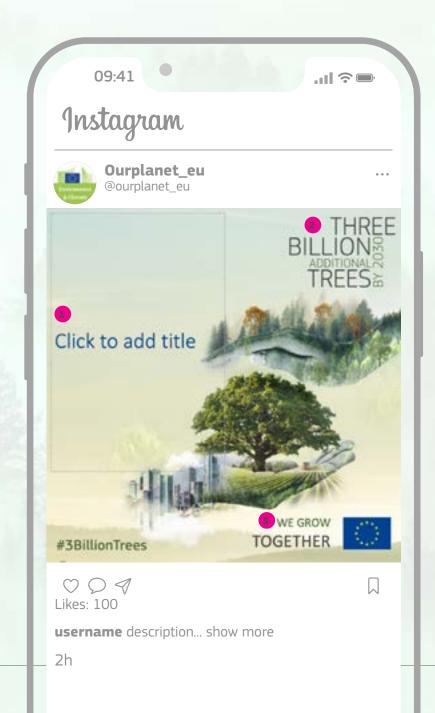

## EDITABLE SOCIAL MEDIA VISUAL TEMPLATES

For digital communication, use our editable social media visuals. Visuals in different formats for Facebook, Twitter, Instagram and LinkedIn are available in English. While the visual remains the same, text may change.

The editable social media visuals are available <u>here</u>. The titles in all languages are available <u>here</u>.

Insert your title. Click on the respective field to edit.

2 Insert the title in your language. Right click on the title. Select "replace image" and insert the corresponding png.

Click on the text to edit the campaign slogan according to your language. Maintain the font style.