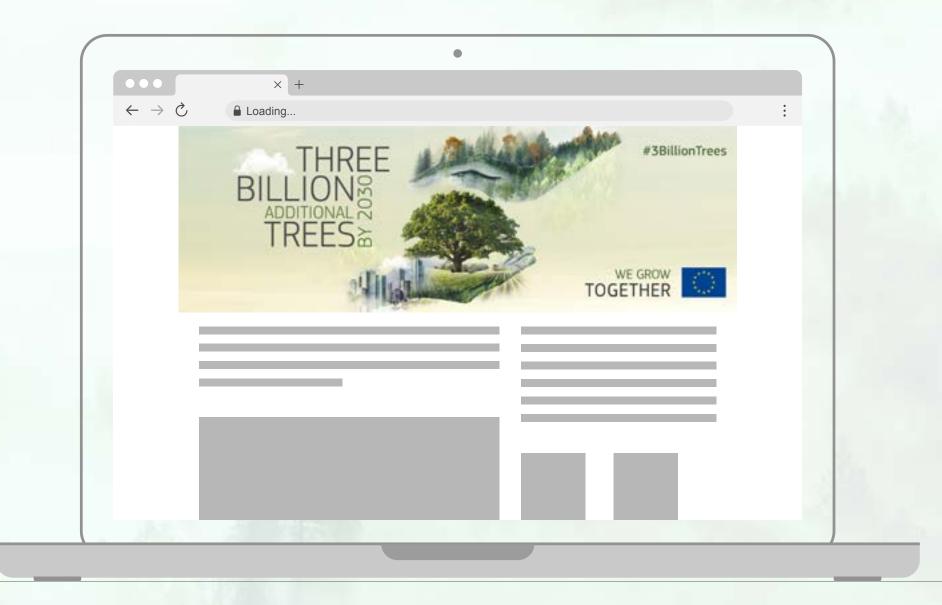

### WEB BANNER

The ready-made web banner is available here.

### **CAMPAIGN MAIN VISUAL**

Under the European Green Deal, the EU biodiversity strategy for 2030 commits to planting **at least 3 billion additional trees in the EU by 2030**, while fully respecting ecological principles.

Each visual consists of the human factor (a hand) and a tree growing together with it. It also includes the official campaign hashtag **#3BillionTrees**, the slogan with the EU emblem and the block-shaped title.