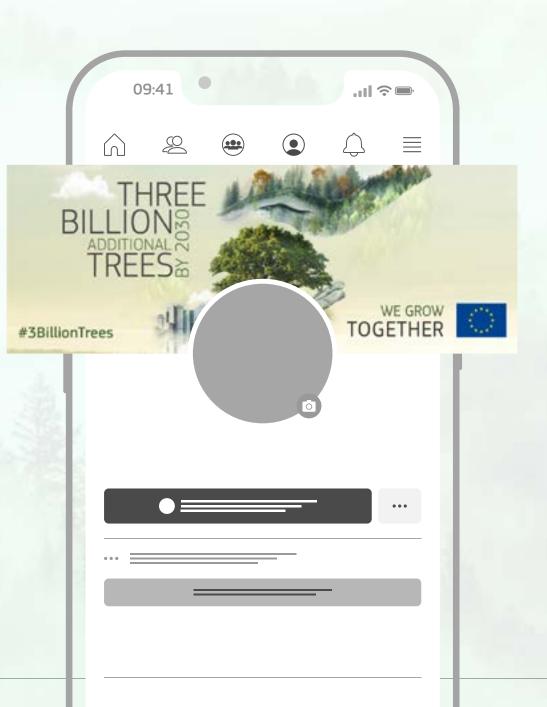

### WORD TEMPLATE

You may use our editable word template to ensure a consistent look and feel over all material.

A Word template is available in A4 word format <u>here</u>. Additionally, the header image is available in all languages <u>here</u>.